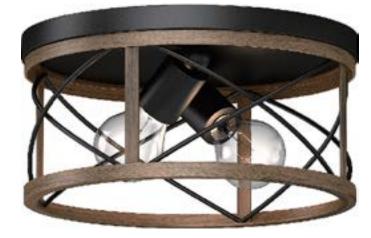

V7872-84 Catalog #: Type:

2-Lights Ceiling Mount

Project:

Prepared By:

Because Lighting Speaks Volumes

## Specifications

| Type of Lighting                | Indoor             |
|---------------------------------|--------------------|
| Height (in.)                    | 5 1/2              |
| Width (in.)                     | 11                 |
| Finish                          | Black & Wood Grain |
| Main Material                   | Steel              |
| Installation Location           | Dry Location       |
| Light #                         | 2                  |
| Watts per Light (W)             | 60                 |
| Total Wattage (W)               | 120                |
| Light Bulb(s) Included?         | No                 |
| Dimmable?                       | Yes                |
| Socket Base                     | Med. (E26)         |
| Voltage (Volts)                 | 120                |
| Light Direction                 | Down               |
| Sloped Ceiling Swivel Included? | No                 |
| Mounting Deck Height (in.)      | 7/8                |
| Mounting Deck Width (in.)       | 11                 |
| Mounting Deck Shape             | Round              |
| Safety Ratings                  | ETL                |
|                                 |                    |